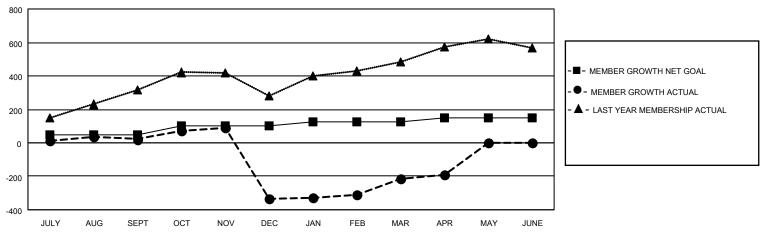

## GOALS AND ACTUAL MEMBERS CUMULATIVE

| DROPPED CLUBS: 13 |     | 42 CLUBS OF 92 ADDED 1 OR<br>MORE NEW MEMBERS | GENDER DISTRIBUTION                 |                                |  |
|-------------------|-----|-----------------------------------------------|-------------------------------------|--------------------------------|--|
|                   |     | NOTE NEW MEMBERS                              | MALE<br>FEMALE                      | 2,078 (74.56%)<br>709 (25.44%) |  |
| DROPPED MEMBERS   |     |                                               | NON BINARY PREFER NOT TO ANSWER     | 0 (0.00%)<br>0 (0.00%)         |  |
| DECEASED          | 6   |                                               | PREFER NOT TO ANSWER                | 0 (0.00 %)                     |  |
| CLUB CANCELLED    | 405 | CLICK HERE FOR CUMULATIVE                     | TOTAL FAMILY UNIT MEMBERS           | 827                            |  |
| OTHER             | 133 | MEMBERSHIP DATA                               |                                     |                                |  |
| TOTAL             | 544 |                                               | FAMILY MEMBERS PAYING HALF DUES 479 |                                |  |
|                   |     |                                               |                                     |                                |  |

## MONTHLY MEMBERSHIP PROGRESS REPORT

LOCATION INDIA District 317 E Results as of: 4/30/2023

| Clubs RESULTS FOR 2022-2023 |    |   |    | Members RESULTS FOR 2022-2023 |    |     |     |
|-----------------------------|----|---|----|-------------------------------|----|-----|-----|
|                             |    |   |    |                               |    |     |     |
| JULY/AUG/SEPT               | 20 | 1 | 2  | JULY/AUG/SEPT                 | 50 | 108 | 85  |
| OCT/NOV/DEC                 | 10 | 2 | 11 | OCT/NOV/DEC                   | 50 | 94  | 448 |
| JAN/FEB/MAR                 | 5  | 0 | 0  | JAN/FEB/MAR                   | 25 | 127 | 8   |
| APR/MAY/JUNE                | 5  | 1 | 0  | APR/MAY/JUNE                  | 25 | 27  | 3   |