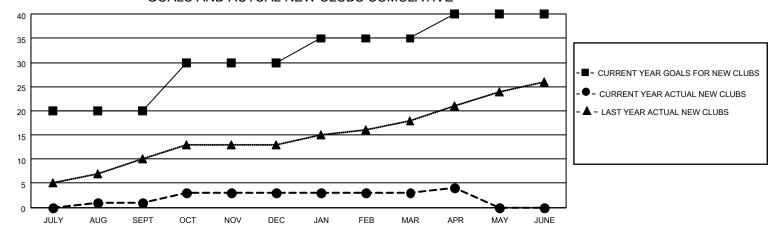

## GOALS AND ACTUAL NEW CLUBS CUMULATIVE

## MONTHLY MEMBERSHIP PROGRESS REPORT

LOCATION INDIA District 317 E Results as of: 4/30/2023

| Clubs RESULTS FOR 2022-2023 |    |   |    | Members RESULTS FOR 2022-2023 |    |     |     |
|-----------------------------|----|---|----|-------------------------------|----|-----|-----|
|                             |    |   |    |                               |    |     |     |
| JULY/AUG/SEPT               | 20 | 1 | 2  | JULY/AUG/SEPT                 | 50 | 108 | 85  |
| OCT/NOV/DEC                 | 10 | 2 | 11 | OCT/NOV/DEC                   | 50 | 94  | 448 |
| JAN/FEB/MAR                 | 5  | 0 | 0  | JAN/FEB/MAR                   | 25 | 127 | 8   |
| APR/MAY/JUNE                | 5  | 1 | 0  | APR/MAY/JUNE                  | 25 | 27  | 3   |